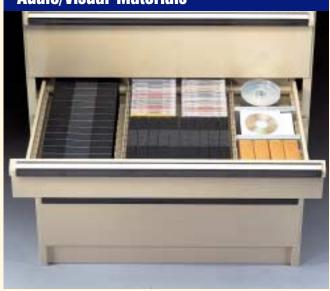

# **Audio/Visual Materials**

L&T offers a simple storage solution for audio/visual tapes, microfiche and CDs. Items are easy to locate and retrieve.