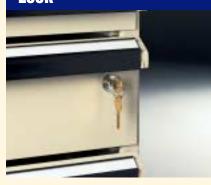

# Lock

Optional lock allows you to lock each drawer individually as needed for security. Lock available only for drawers 6" and higher.