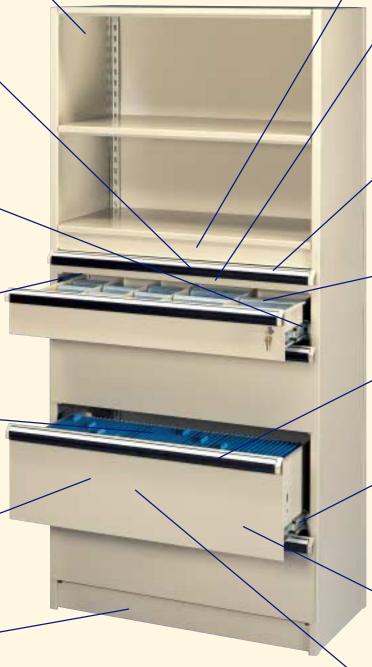

#### **Seven Drawer Heights**

Tailor L&T to your specific needs with drawer heights of 3", 4½", 6", 7½", 9", 10½" and our special 12" lateral filing drawer.

## **Lateral File Drawer Option**

File letter and legal size hanging folders side-toside (standard) or frontto-back (optional).

## **Base Spreader**

When your L&T system includes a drawer at the bottom of the unit, a base spreader will ensure the rigidity of the unit and provide a clean, finished appearance.

#### **Intermediate Spreader**

Adds rigidity and keeps units square so drawers remain aligned for easy opening.

## **Choice of Drawer Depths**

Select 15", 18" or 24" depth for single entry drawers and 30" or 36" depth for double-entry drawers. Note: lateral drawer not available in 24" size.

## **Built-in Label Holder**

Full-length label holder allows drawer contents to be identified accurately.

## Full-length Drawer Pull

Strong, full-length drawer pull for easy access to drawer contents.

#### **Heavy Duty Suspension**

Smooth operating ball bearing side-arm suspensions are superior to cradle style suspensions and make drawers easier to open and close.

#### **Three Drawer Widths**

Choose from 36", 42" or 48" widths to meet your specific needs.

## Full Access to Drawer Contents

Drawers pull out completely from the shelving for full access.