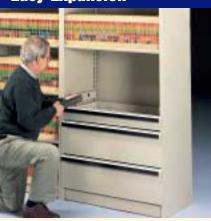

## **Easy Expansion**

With L&T, you can easily add drawers to your existing L&T shelving anytime you need them.

#### **Easy Retrofitting**

Convert your L&T shelving units to closed storage cabinets with L&T Modular Drawers.