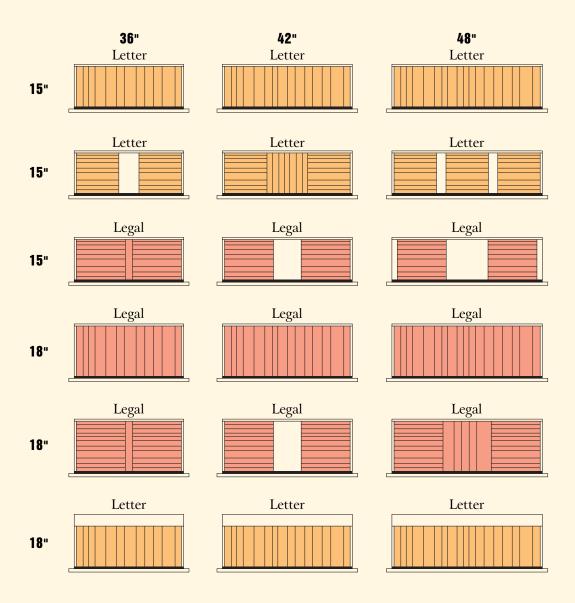

#### **Three Drawer Widths**

Choose from 36", 42" or 48" widths to meet your specific needs.

# **Lateral File Option**

Handles a wide variety of storage applications. Available in 15" or 18" depths only.

# L & T Modular Drawer Systems For Lateral Drawers

The flexible L&T Modular Drawer System allows you to create a variety of lateral drawer configurations to meet your specific storage needs.

| NOMINAL<br>DIMENSIONS | INSIDE<br>DIMENSIONS |        |
|-----------------------|----------------------|--------|
|                       | Width                | Depth  |
| 36" x 15"             | 31 5/8"              | 131/8" |
| 36" x 18"             | 31 5/8"              | 161/8" |
| 42" x 15"             | 37 <sup>5</sup> /8"  | 131/8" |
| 42" x 18"             | 37 5/8"              | 161/8" |
| 48" x 15"             | 43 5/8"              | 131/8" |
| 48" x 18"             | 43 5/8"              | 161/8" |