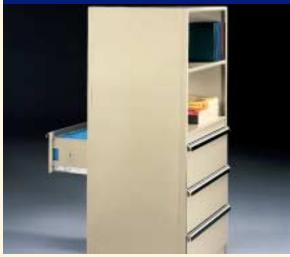

## Full Access to Drawer Contents

Drawers pull out completely from the shelving for full access.

# **Full Extension Drawers**

Enjoy easy access to everything in each drawer with L&T Modular Drawers. The full extension feature accommodates the reach of the average person for fast, easy retrieval of all items.

## **Easy Expansion**

With L&T, you can easily add drawers to your existing L&T shelving anytime you need them.