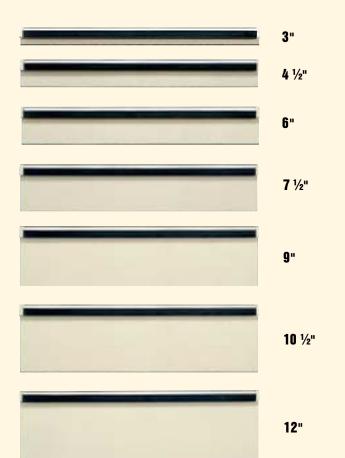

#### **Seven Drawer Heights**

Tailor L&T to your specific needs with drawer heights of 3", 4½", 6", 7½", 9", 10½" and our special 12" lateral filing drawer.

# **Seven Drawer Heights**

Select and mix drawer heights specifically sized to your storage requirement.