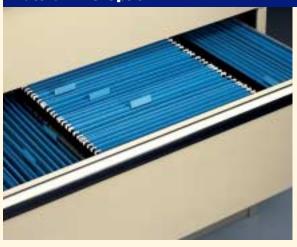

## **Lateral File Drawer Option**

File letter and legal size hanging folders side-toside (standard) or frontto-back (optional).

# **Lateral File Option**

Handles a wide variety of storage applications. Available in 15" or 18" depths only.