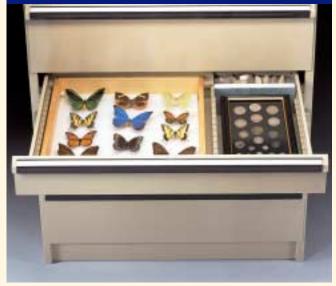

# **Collections & Artifacts**

L&T Modular Drawers provide effective, space-saving storage solutions for even the most unique applications.