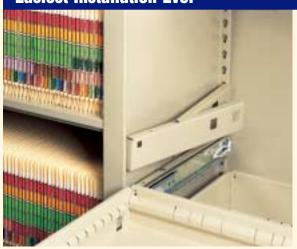

## **Easiest Installation Ever**

The new scissor-action bracket standard on L&T Modular Drawer Systems reduces installation time and complexity by 50%!

#### **Bracket**

Heavy gauge steel brackets make mounting Modular Drawers to L&T shelves quick and foolproof.