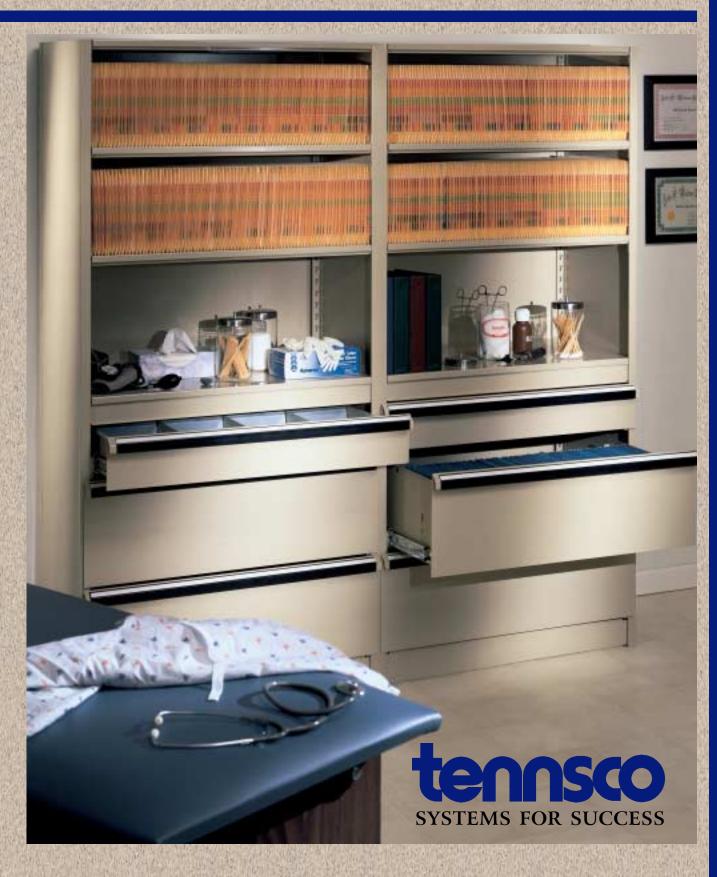

# L&T Modular Drawer System

Tennsco's Modular Drawer System is the ideal storage solution where small items need to be stored along with filing or larger items.

Store 50% or more in the same space.
Combining L&T Modular Drawers with your shelving makes it possible to store 50% more small parts or media in the same space or the same amount in half the space. Why? Because up to two thirds of the items found in a typical storage installation could be more efficiently stored in drawers.

# **Space-Saving Versatility**

L&T Modular Drawers make the best use of valuable storage space and offers a smart solution for storing both large and small items in one unit.

# **Components To Customize L & T Shelving**

The L&T Modular Drawer System offers a variety of components for a wide rage of sizes to accommodate almost any storage situation. Plus, it fits your existing shelving installation without buying any other shelving components. You maintain your shelving investment while substantially improving its storage capability and accessibility. Drawers are completely assembled and welded for added strength and durability.