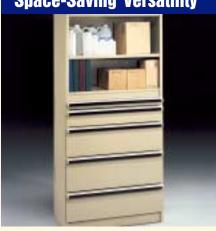

# **Space-Saving Versatility**

L&T Modular Drawers make the best use of valuable storage space and offers a smart solution for storing both large and small items in one unit.

# **Components To Customize L & T Shelving**

The L&T Modular Drawer System offers a variety of components for a wide rage of sizes to accommodate almost any storage situation. Plus, it fits your existing shelving installation without buying any other shelving components. You maintain your shelving investment while substantially improving its storage capability and accessibility. Drawers are completely assembled and welded for added strength and durability.