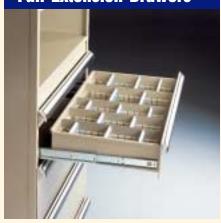

# **Full Extension Drawers**

Enjoy easy access to everything in each drawer with L&T Modular Drawers. The full extension feature accommodates the reach of the average person for fast, easy retrieval of all items.

#### **Adjustable Dividers**

Your storage options are virtually unlimited with L&T's adjustable dividers.

# Partitions/Dividers

Drawer partitions adjust without tools to create 2, 3, 4, 5, 6 and 8 equal rows or columns for easy organization. Dividers with easy-to-see angle labeling area, adjust in 1"

increments to meet your exact storage needs.